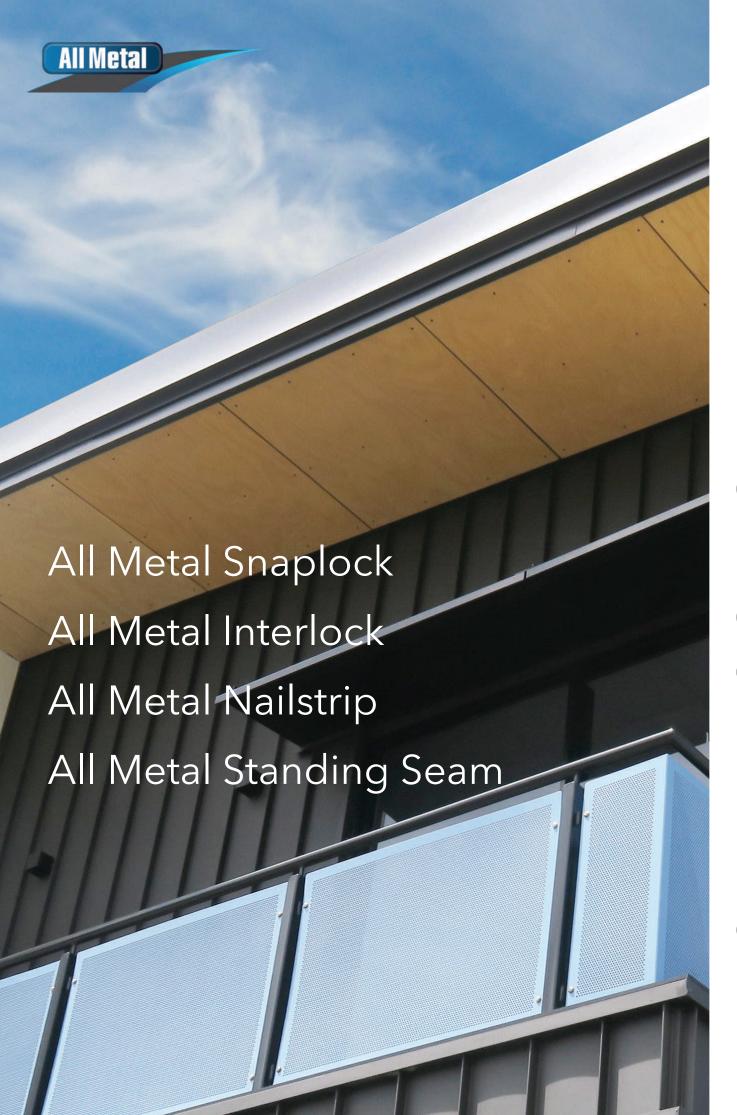

### All Metal Snaplock

Roofing and walling applications

Simple and secure clipped installation

Ideal for low pitched roofing due to increased rib height and availability of longer panels

Cover widths of 290mm or 490mm with a 38mm high rib

Rib heights of 25mm, 38mm, 45mm and custom panel widths available

### All Metal Nailstrip

A popular choice used for roofing and walling

Offering a modern aesthetic appeal with a familiar ribbed profile

Ideal for residential and commercial applications

Simple direct screw fix installation

Cover widths of  $265 \, \text{mm}$  and  $465 \, \text{mm}$  with a  $38 \, \text{mm}$  high rib

Rib heights of 25mm or 38mm and custom panel widths available

### All Metal Interlock

Used for interior and exterior wall cladding

Suited to horizontal, vertical and diagonal applications

Combine custom sized pans with recessed shadow lines to create striking patterns and unique designs

Cover widths of 285mm or 485mm with a panel height of 25mm

Custom panel widths available

Roofing and walling applications

The original flat pan profile

Suited to curving and tapering with a flexibility to meet design requirements

Cover widths of 325mm to 525mm with a 25mm high rib

Rib heights of 25mm or 38mm and custom panel widths available