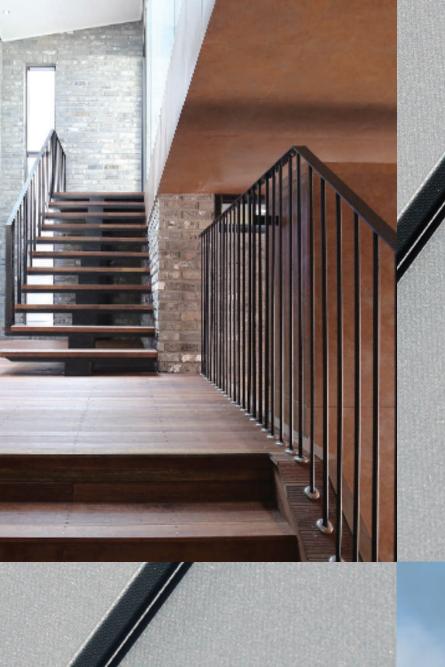

### All Metal Interlock

Used for interior and exterior wall cladding

Suited to horizontal, vertical and diagonal applications

Combine custom sized pans with recessed shadow lines to create striking patterns and unique designs

Cover widths of 285mm or 485mm with a panel height of 25mm

Custom panel widths available

Roofing and walling applications

The original flat pan profile

Suited to curving and tapering with a flexibility to meet design requirements