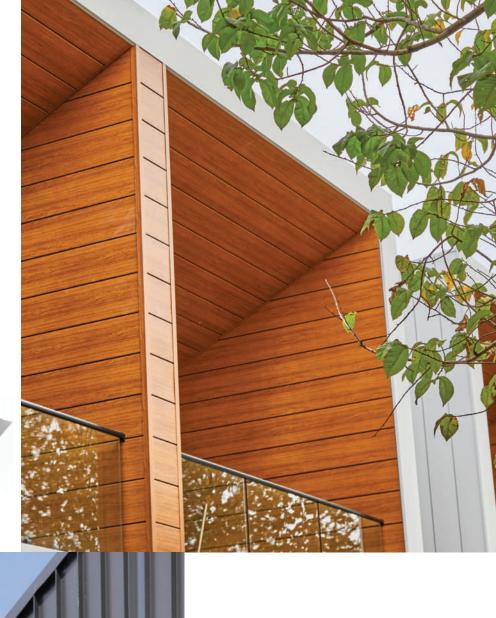

# Modern Interiors

All Metal Architectural panels can be costom designed to help create your next beautiful interior design.

All Metal Architectural panels are versatile, long lasting and low maintenance. They are ideal for use on soffits and ceilings, as decorative finishes, in reception areas or as internal walls. Choose from our wide range of finishes. Talk to us about custom colours, panel widths and shapes.