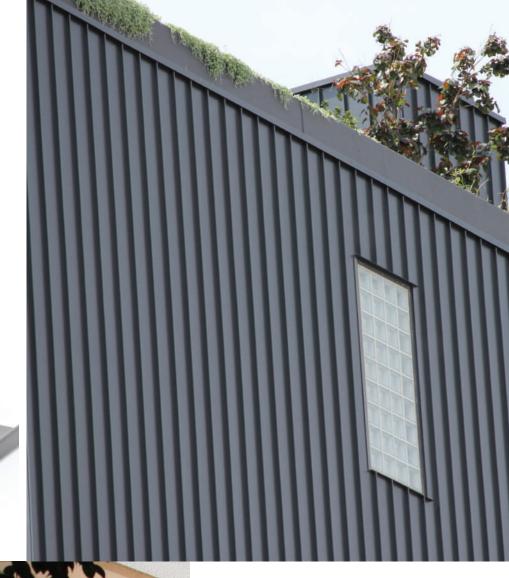

### All Metal Snaplock

Roofing and walling applications

Simple and secure clipped installation

Ideal for low pitched roofing due to increased rib height and availability of longer panels

Cover widths of 290mm or 490mm with a 38mm high rib

Rib heights of 25mm, 38mm, 45mm and custom panel widths available