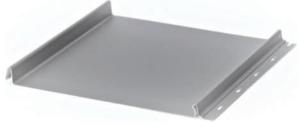

### All Metal Snaplock

Roofing and walling applications

Simple and secure clipped installation

Ideal for low pitched roofing due to increased rib height and availability of longer panels

Cover widths of 290mm or 490mm with a 38mm high rib

Rib heights of 25mm, 38mm, 45mm and custom panel widths available