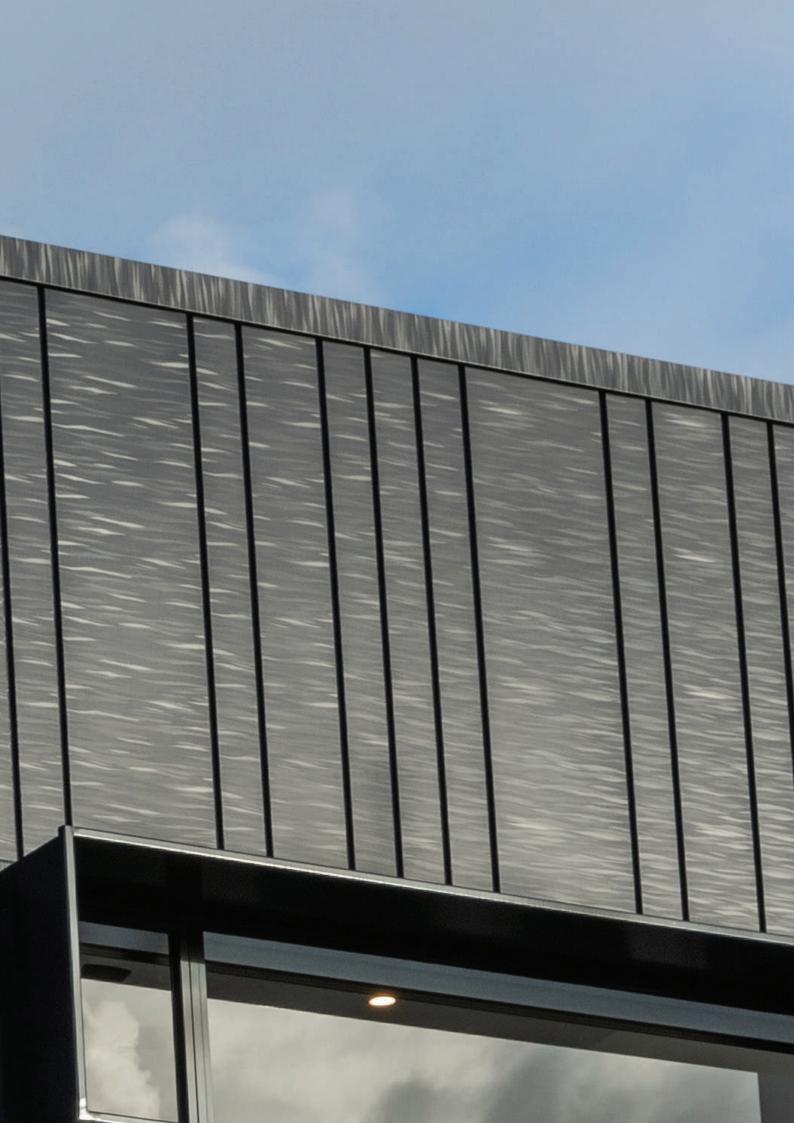

### All Metal Interlock

Used for interior and exterior wall cladding

Suited to horizontal, vertical and diagonal applications

Combine custom sized pans with recessed shadow lines to create striking patterns and unique designs

Cover widths of 285mm or 485mm with a panel height of 25mm

Custom panel widths available

Roofing and walling applications

The original flat pan profile

Suited to curving and tapering with a flexibility to meet design requirements