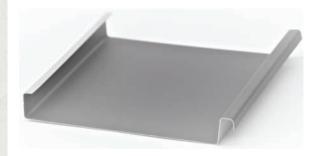

### All Metal Nailstrip

A popular choice used for roofing and walling

Offering a modern aesthetic appeal with a familiar ribbed profile

Ideal for residential and commercial applications

Simple direct screw fix installation

Cover widths of  $265 \, \text{mm}$  and  $465 \, \text{mm}$  with a  $38 \, \text{mm}$  high rib

Rib heights of 25mm or 38mm and custom panel widths available